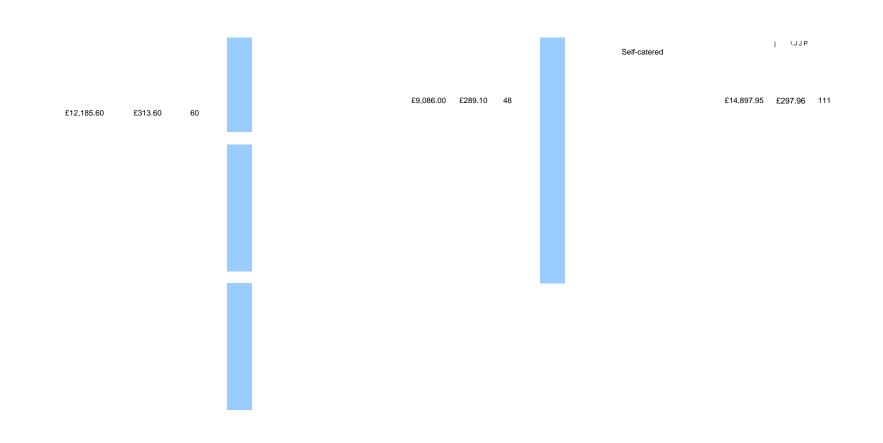

## LSE accommodation in halls - table of fees 2025/26

| Self-catered**                |            |         |     |
|-------------------------------|------------|---------|-----|
| 39 week contracts             | Annual     | Weekly  |     |
| Single room                   | £13,763.20 | £354.20 | 344 |
| Single room with queen bed    | £14,443.20 | £371.70 | 58  |
| Single en suite               | £14,416.00 | £371.00 | 2   |
| Twin en suite († 877 sharers) | £7 983 20  | £205.45 | 40  |

Self-catered 40 week contracts

Annual Weekly £9,884.00 £247.10 10 £10,514.00 £262.85 384 £10,892.00 £272.30 44 Total rooms: 349

On site catering included in term time\*

 40 week contracts
 Annual
 Weekly